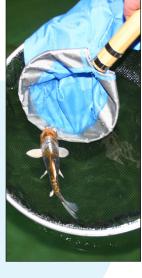

you sold fish

without it!

- 1. Select Koi from tank with an appropriate sized dip net.
- 2. While keeping Koi submerged in water, immerse sock net, then slowly approach to capture the Koi.
- 3. Fish feel safe in sock net.
- 4. Maintain water level in sock net by holding mesh end closed.
- 5. Gently place fish and water into transport bag.
- 6. Release mesh end of sock net. Koi glide out with ease.